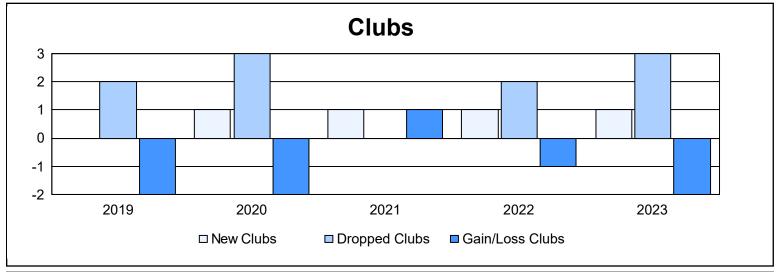

District 103 S As of June 2023 Cumulative

| Year      | New<br>Clubs | Dropped<br>Clubs | Gain/<br>Loss<br>Clubs | New<br>Members | Charter<br>Members | Reinstate<br>Members | Transfer<br>Members | Total<br>Member<br>Added | Total<br>Members<br>Dropped | Gain/<br>Loss<br>Members |
|-----------|--------------|------------------|------------------------|----------------|--------------------|----------------------|---------------------|--------------------------|-----------------------------|--------------------------|
| 2018-2019 | 0            | 2                | -2                     | 170            | 1                  | 11                   | 18                  | 200                      | 240                         | -40                      |
| 2019-2020 | 1            | 3                | -2                     | 130            | 21                 | 8                    | 35                  | 194                      | 290                         | -96                      |
| 2020-2021 | 1            | 0                | 1                      | 105            | 29                 | 10                   | 15                  | 159                      | 258                         | -99                      |
| 2021-2022 | 1            | 2                | -1                     | 193            | 22                 | 6                    | 37                  | 258                      | 317                         | -59                      |
| 2022-2023 | 1            | 3                | -2                     | 133            | 20                 | 7                    | 55                  | 215                      | 286                         | -71                      |
| Average   | 1            | 2                | -1                     | 146            | 19                 | 8                    | 32                  | 205                      | 278                         | -73                      |