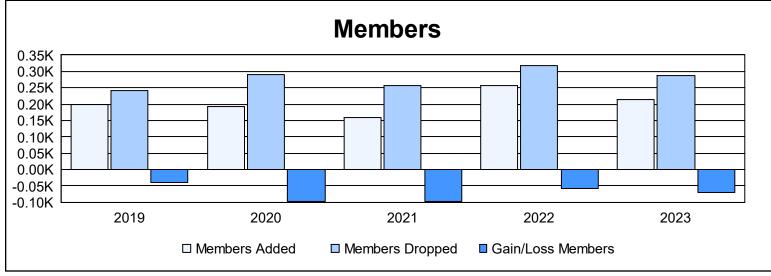

District 103 S As of June 2023 Cumulative

| Year      | New<br>Clubs | Dropped<br>Clubs | Gain/<br>Loss<br>Clubs | New<br>Members | Charter<br>Members | Reinstate<br>Members | Transfer<br>Members | Total<br>Member<br>Added | Total<br>Members<br>Dropped | Gain/<br>Loss<br>Members |
|-----------|--------------|------------------|------------------------|----------------|--------------------|----------------------|---------------------|--------------------------|-----------------------------|--------------------------|
| 2018-2019 | 0            | 2                | -2                     | 170            | 1                  | 11                   | 18                  | 200                      | 240                         | -40                      |
| 2019-2020 | 1            | 3                | -2                     | 130            | 21                 | 8                    | 35                  | 194                      | 290                         | -96                      |
| 2020-2021 | 1            | 0                | 1                      | 105            | 29                 | 10                   | 15                  | 159                      | 258                         | -99                      |
| 2021-2022 | 1            | 2                | -1                     | 193            | 22                 | 6                    | 37                  | 258                      | 317                         | -59                      |
| 2022-2023 | 1            | 3                | -2                     | 133            | 20                 | 7                    | 55                  | 215                      | 286                         | -71                      |
| Average   | 1            | 2                | -1                     | 146            | 19                 | 8                    | 32                  | 205                      | 278                         | -73                      |